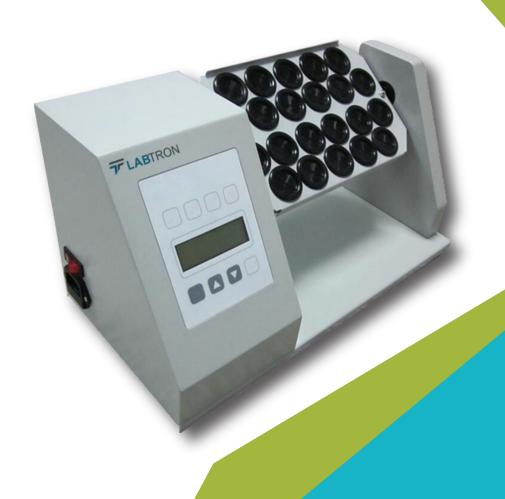

#### **Tube Roller Mixer LTRM-A20**

Tube Roller Mixer LTRM-A20 is a multifunctional mixer with three modes of mixing clockwise and anticlockwise rotation, shaking, and vortex. It works in range of 5 to 50 rpm speed. Different size, diameter and capacity of tubes ranging from 1.5 to 50 ml used for mixing are fixed by silicone pad completes operational procedure within seconds.

### **Features**

- Three different mixing mode: rotational, shaking and vortex
- High performance and low noise DC motor make rapid mixing of samples
- Silicon pad to fit various kinds of test tubes and centrifuge tubes
- Tight and reasonable structure permits stable running
- Adapted to function under various environment
- LCD with backlight displays running speed, time and operation mode
- Precise digital time and speed setting to carry out continuous operation mode

# **Specification**

| Model no.               | LTRM-A20                      |
|-------------------------|-------------------------------|
| Speed range             | 5 to 50 rpm                   |
| Motor type              | DC declaration                |
| Capacity                | 1.5 to 15 ml                  |
| Platform                | 1.5 to 15 ml tube, max 22 pcs |
| Number of tubes         | 22 pcs                        |
| Operation type          | Timing                        |
| Moving angle            | 15° to 90°                    |
| Vortex angle            | 1 to 5°                       |
| Mixing time             | 60 h                          |
| Permissible temperature | 5 to 50°C                     |
| Relative humidity       | 80 % RH                       |
| Power supply            | 220 V ± 10 % (50 Hz)          |
| Dimension (W × D × H)   | 385 × 182 × 190 mm            |
| Gross weight            | 6 kg                          |